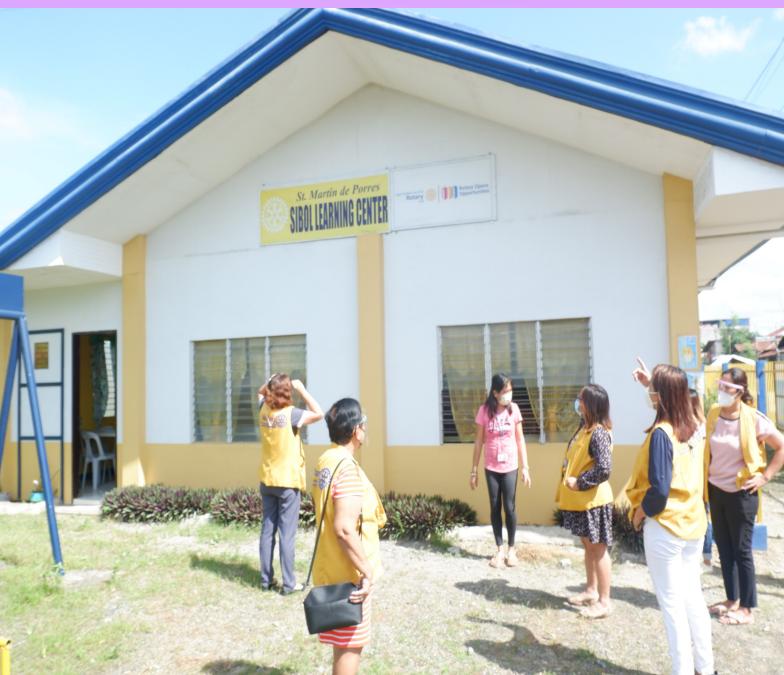

# About the Cover

Sibol Learning Center remains one of the most supported projects of Rotary Club of Tagum Golden LACES since its inception. It has been a public knowledge that aids and assistance pour in from various sources for this continued operation of this project.

Immediate Past President Annabelle Sator took the initiative of undertaking the repair of dilapidated parts of the center as well as its repainting thru the district grant of Seventy Six Thousand (P76,000) Pesos.

The formal turnover took place on December 7, 2020, attended by Pres. Judy Marie R. Tan, Rtn. May Rabot, Rtn. Caridad Chavez, Rtn. Erma Bendigo, And Past Asst. Gov. Arlene J. Adlawan.