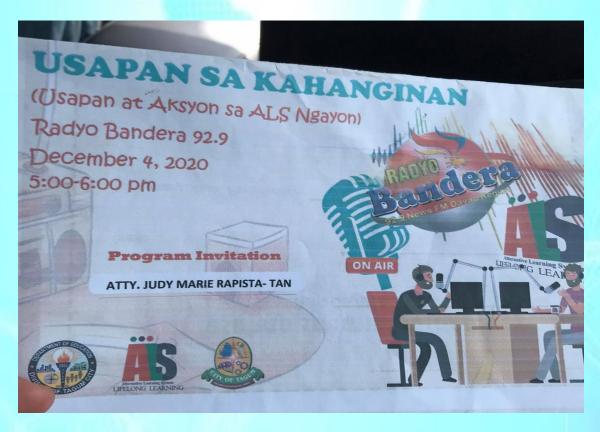

#### Activity: Usapan sa Kahanginan, Radyo Bandera, December 4, 2020

1. Pres. Judy Marie R. Tan