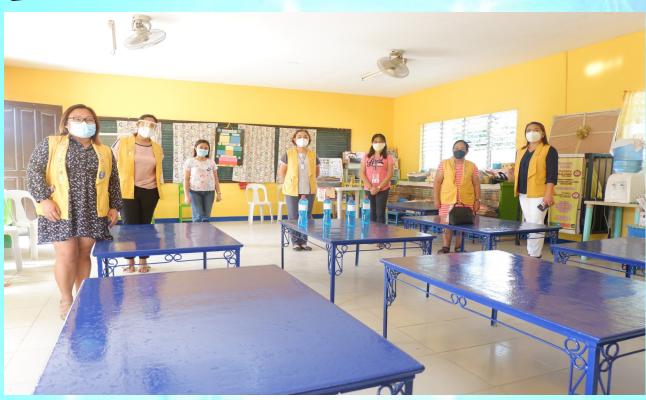

#### **Activity: Turn over of Sibol Learning Center** Repair and Repainting, December 7, 2020

- 1. Pres. Judy Marie R. Tan
- 2. Rtn. Claridad Chaves
- 3. Rtn. Arlene Adlawan
- 4. Rtn. May Rabot
- 5. Rtn. Emra Bendigo