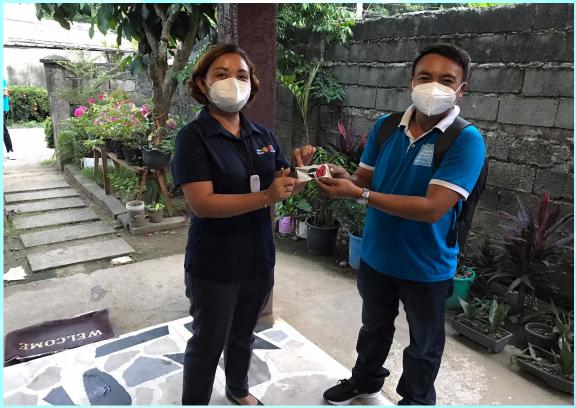

Immediate Past President Annabelle Sator took the initiative of undertaking the repair of dilapidated parts of the center as well as its repainting thru the district grant of Seventy Six Thousand (P76,000) Pesos.

The formal turnover took place on December 7, 2020, attended by Pres. Judy Marie R. Tan, Rtn. May Rabot, Rtn. Caridad Chavez, Rtn. Erma Bendigo, And Past Asst. Gov. Arlene J. Adlawan.

#### **Activity: Turn over of Sibol Learning Center** Repair and Repainting, December 7, 2020

- 1. Pres. Judy Marie R. Tan
- 2. Rtn. Claridad Chaves
- 3. Rtn. Arlene Adlawan
- 4. Rtn. May Rabot
- 5. Rtn. Emra Bendigo

Usapan sa Kahanginan, Radyo Bandera December 4, 2020

Usapan sa Kahanginan, Radyo Bandera December 4, 2020

Turn over of Sibol Learning Center Repair and Repainting, December 7, 2020

Turn over of Sibol Learning Center Repair and Repainting, December 7, 2020