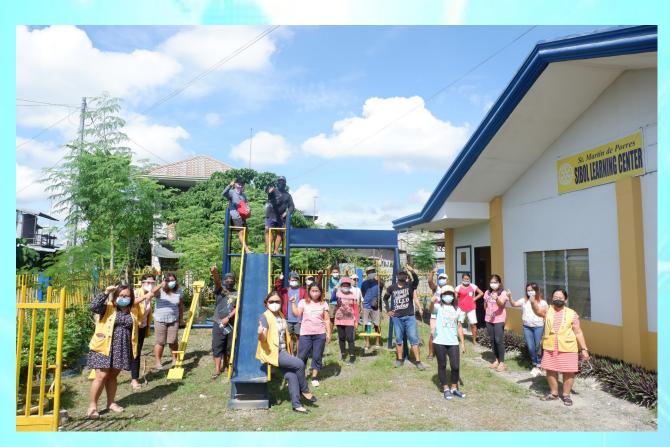

#### **Activity: Turn over of Sibol Learning Center** Repair and Repainting, December 7, 2020

- 1. Pres. Judy Marie R. Tan
- 2. Rtn. Claridad Chaves
- 3. Rtn. Arlene Adlawan
- 4. Rtn. May Rabot
- 5. Rtn. Emra Bendigo