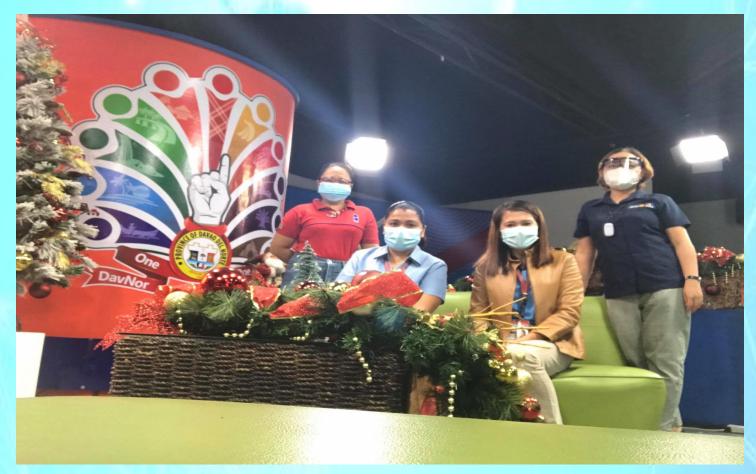

nde

**December 18** Rotakid James Benedict Soriano

**December 20 Spouse** Reggie Soriano

December 28 Spouse Entes Bendigo

**December 29 PP** Esther Madrid

# Calendar of Activities

| Date              | Venue                     | Activity                                 |
|-------------------|---------------------------|------------------------------------------|
| December 19, 2020 | Fatima Parish, Tagum CIty | Gift Giving to Fatima Parish, Tagum City |





Usapan sa Kahanginan, Radyo Bandera December 4, 2020









Usapan sa Kahanginan, Radyo Bandera December 4, 2020







Turn over of Sibol Learning Center Repair and Repainting, December 7, 2020









Turn over of Sibol Learning Center Repair and Repainting, December 7, 2020













PTV DavNor, December 9, 2020









#### **ROTARY CLUB OF TAGUM GOLDEN LACES HISTORY**

The idea of organizing an all-female Rotary Club of Tagum was thought of as early as 1989 by the Rotarian and Anns of RC Tagum North. The initial organizing of the club however started only sometime in the first week of February 1991.

The names of 28 selected ladies were first floated by the Rotarians & Anns of RC Tagum North. Out of this number, 16 responded by attending the first organizational meeting held at Magnolia Kiosk along Quezon St., Tagum. Other ladies were later invited to the regular weekly meetings as prospective members of the club although their attendance along with some of those who were initially invited were irregular. In this organizational meetings, Rotary Information was given by Rtn. Jess Albacite, Special Gove