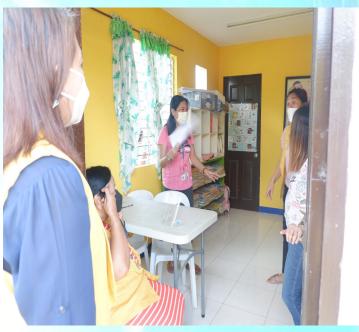

The formal turnover took place on December 7, 2020, attended by Pres. Judy Marie R. Tan, Rtn. May Rabot, Rtn. Caridad Chavez, Rtn. Erma Bendigo, And Past Asst. Gov. Arlene J. Adlawan.

#### **Activity: Turn over of Sibol Learning Center** Repair and Repainting, December 7, 2020

- 1. Pres. Judy Marie R. Tan
- 2. Rtn. Claridad Chaves
- 3. Rtn. Arlene Adlawan
- 4. Rtn. May Rabot
- 5. Rtn. Emra Bendigo