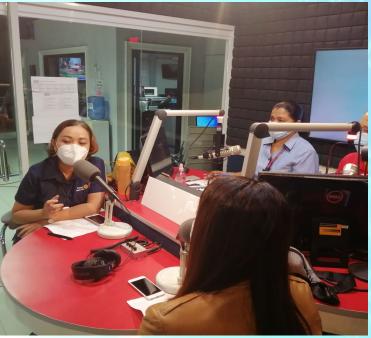

#### Activity: Usapan sa Kahanginan, Radyo Bandera, December 4, 2020

1. Pres. Judy Marie R. Tan