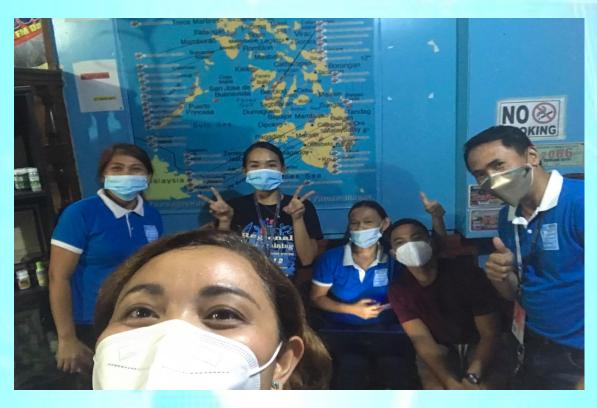

#### Activity: Usapan sa Kahanginan, Radyo Bandera, December 4, 2020

1. Pres. Judy Marie R. Tan

Usapan sa Kahanginan, Radyo Bandera December 4, 2020

Usapan sa Kahanginan, Radyo Bandera December 4, 2020

Turn over of Sibol Learning Center Repair and Repainting, December 7, 2020

Turn over of Sibol Learning Center Repair and Repainting, December 7, 2020