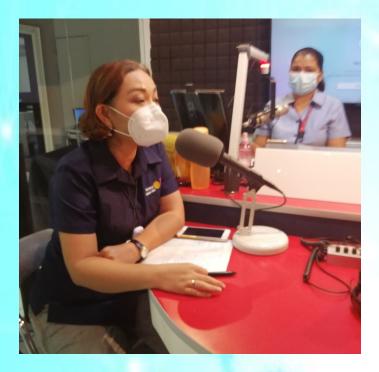

#### Activity: Usapan sa Kahanginan, Radyo Bandera, December 4, 2020

1. Pres. Judy Marie R. Tan

PTV DavNor, December 9, 2020